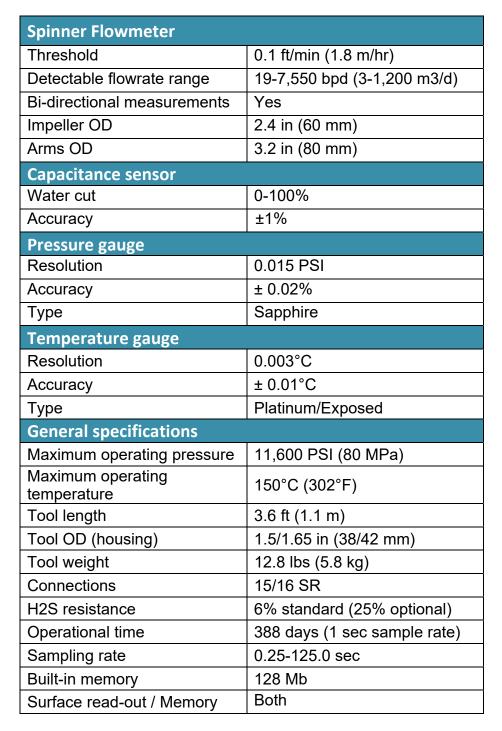

## **DOWNHOLE FLOWMETER with SINGLE WHU**

Real-time or autonomous measurement of gross rate, water holdup, pressure, and temperature downhole where the chain of tools is suspended under an artificial lift above each perforation interval.